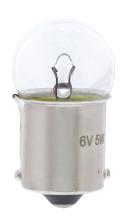

## 3 Candle Power 6V Parking Light Bulb For 1928-48 Ford Car & Truck

- #63 style, 6 volt, single contact with BA15s base
- Typically used on early Fords for cowl lights, parking lights, dash lights

A1068 1 Pc. / Bulk