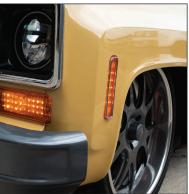

## 15 LED Side Marker Light With Stainless Steel Trim For 1973-80 Chevrolet Truck

- Super bright LED with high quality injection molded acrylic lens
- Dual function, parking light and turn signal
- Polished stainless steel deluxe style trim
- Epoxy coated, fully sealed electronics
- Also fits 1973-91 Chevy & GMC dually rear

| 110712 | Amber LED/Amber Lens - 1 Pc. / Card |
|--------|-------------------------------------|
| 110713 | Red LED/Red Lens - 1 Pc. / Card     |
| 110714 | Amber LED/Clear Lens - 1 Pc. / Card |
| 110715 | Red LED/Clear Lens - 1 Pc. / Card   |