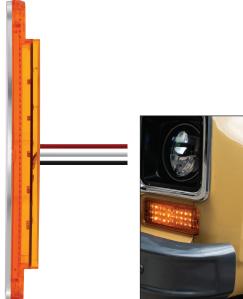

## 15 LED Side Marker Light With Stainless Steel Trim For 1973-80 Chevrolet Truck

- Super bright LED with high quality injection molded acrylic lens
- Dual function, parking light and turn signal
- Polished stainless steel deluxe style trim
- Epoxy coated, fully sealed electronics
- Also fits 1973-91 Chevy & GMC dually rear

| 110712 | Amber LED/Amber Lens - 1 Pc. / Card |
|--------|-------------------------------------|
| 110713 | Red LED/Red Lens - 1 Pc. / Card     |
| 110714 | Amber LED/Clear Lens - 1 Pc. / Card |
| 110715 | Red LED/Clear Lens - 1 Pc. / Card   |