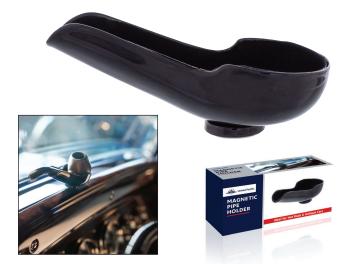

## Black Powder Coated Magnetic Pipe Holder With Felt Liner

- No-Scratch felt lining
- Strong magnetic securely sticks to any metal dashboard
- Keep pipe within easy reach

**C5016** 1 Pc. / Color Box

AN200825 © 2020 United Pacific Industries. All Rights Reserved. Products not shown to scale. Specifications subject to change without notice.