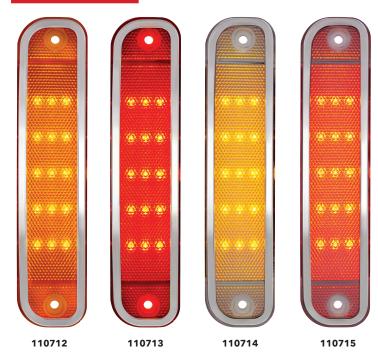

## 15 LED Side Marker Light With Stainless Steel Trim For 1973-80 Chevrolet Truck

- Super bright LED with high quality injection molded acrylic lens
- Dual function, parking light and turn signal
- Polished stainless steel deluxe style trim
- Epoxy coated, fully sealed electronics
- Also fits 1973-91 Chevy & GMC dually rear

| 110712 | Amber LED/Amber Lens - 1 Pc. / Card |
|--------|-------------------------------------|
| 110713 | Red LED/Red Lens - 1 Pc. / Card     |
| 110714 | Amber LED/Clear Lens - 1 Pc. / Card |
| 110715 | Red LED/Clear Lens - 1 Pc. / Card   |